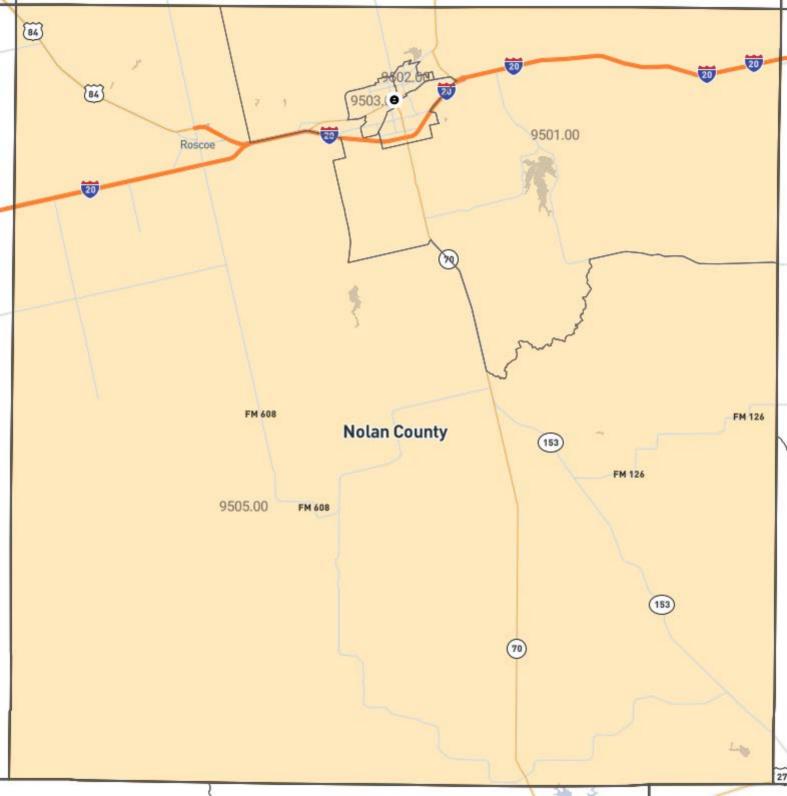

## 353 - NOLAN COUNTY, TX

Assessment Set: 2025

| CensusTract | Place               | Zip Codes <sup>*</sup>                                | MSA/MD MFI | Tract MFI | TractMFI % | LMI             | ммст | Minority % | Population | Distressed/Underserved             |
|-------------|---------------------|-------------------------------------------------------|------------|-----------|------------|-----------------|------|------------|------------|------------------------------------|
| 9501.00     | ROSCOE CITY, TX     | 79545   79556   79561                                 | \$75,500   | \$103,193 | 136.68     | UPPER INCOME    | N    | 18.83      | 1,880      | Neither Distressed nor Underserved |
| 9502.00     | SWEETWATER CITY, TX | 79556                                                 | \$75,500   | \$86,319  | 114.33     | MIDDLE INCOME   | N    | 38.75      | 4,088      | Neither Distressed nor Underserved |
| 9503.00     | SWEETWATER CITY, TX | 79556                                                 | \$75,500   | \$33,265  | 44.06      | LOW INCOME      | Υ    | 64.24      | 2,100      | Neither Distressed nor Underserved |
| 9504.00     | SWEETWATER CITY, TX | 79556                                                 | \$75,500   | \$53,371  | 70.69      | MODERATE INCOME | Υ    | 59.97      | 4,067      | Neither Distressed nor Underserved |
| 9505.00     | BLACKWELL CITY, TX  | 79506   79532   79535   79536   79537   79545   79556 | \$75,500   | \$74,254  | 98.35      | MIDDLE INCOME   | N    | 33.58      | 2,603      | Neither Distressed nor Underserved |